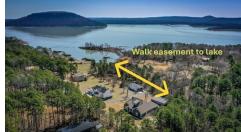

Landry Greers Ferry Lake Realty LLC. 112 Dave Creek Parkway Fairfield Bay, AR 72088 (501) 884-4663

Welcome to this exquisite new construction home. Located just outside of Fairfield Bay & less than 1 mile from Fairfield Bay Marina so no HOA. Offering a perfect blend of luxury & comfort. Expertly crafted by a local builder for his personal residence, attention to detail is evident throughout. Enjoy a convenient walk easement to the tranquil shores of Greers Ferry Lake. Spacious Living Areas: With 2, 316 sq ft on the main floor & an addl 400 sq ft bonus room upstairs, theres plenty of room for family & quests. Experience the convenience of a large pantry featuring a coffee bar. The heat & air is a dual fuel system. The house is wired for a generator. Soaring 10' ceilings, upgraded luxury vinyl flooring, & leathered granite countertops create a sophisticated atmosphere. Entertain with family & friends on the covered deck. This home is very energy efficient with spray foam insulation & the Everlast siding & composite decking make this home low maintenance. The programmable sprinkler system will keep your landscaping lush. Keep your family safe with a built-in storm shelter & ample storage in the insulated basement & the spacious 30X45 shop building is great for your lake toys.