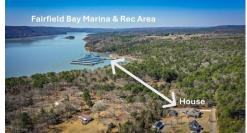

Landry Greers Ferry Lake Realty LLC. 112 Dave Creek Parkway Fairfield Bay, AR 72088 (501) 884-4663

Welcome to this exquisite new construction home. Located just outside of Fairfield Bay & less than 1 mile from Fairfield Bay Marina so no HOA. Offering a perfect blend of luxury & comfort. Expertly crafted by a local builder for his personal residence, attention to detail is evident throughout. Enjoy a convenient walk easement to the tranquil shores of Greers Ferry Lake. Spacious Living Areas: With 2, 316 sq ft on the main floor & an addl 400 sq ft bonus room upstairs, theres plenty of room for family & quests. Experience the convenience of a large pantry featuring a coffee bar. The heat & air is a dual fuel system. The house is wired for a generator. Soaring 10' ceilings, upgraded luxury vinyl flooring, & leathered granite countertops create a sophisticated atmosphere. Entertain with family & friends on the covered deck. This home is very energy efficient with spray foam insulation & the Everlast siding & composite decking make this home low maintenance. The programmable sprinkler system will keep your landscaping lush. Keep your family safe with a built-in storm shelter & ample storage in the insulated basement & the spacious 30X45 shop building is great for your lake toys.