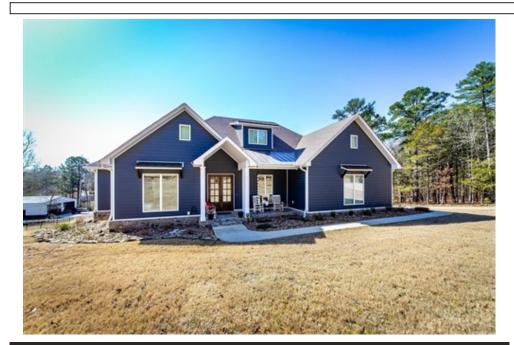

## 143 Lakeview Dr, Fairfield Bay, AR 72088

Beds: 3 | Baths: 2 Full MLS #: 25010102

Single Family | 2,700 ft<sup>2</sup> | Lot: 41,382 ft<sup>2</sup> (0.95 acres)

More Info: 143LakeviewDr.IsForSale.com

Tammy Landry (501) 412-0182 (Mobile) (501) 884-4663 (Office) tammy@landrylakerealty.com www.landrylakerealty.com

Landry Greers Ferry Lake Realty LLC. 112 Dave Creek Parkway Fairfield Bay, AR 72088 (501) 884-4663

Welcome to this exquisite new construction home. Located just outside of Fairfield Bay & less than 1 mile from Fairfield Bay Marina so no HOA. Offering a perfect blend of luxury & comfort. Expertly crafted by a local builder for his personal residence, attention to detail is evident throughout. Enjoy a convenient walk easement to the tranquil shores of Greers Ferry Lake. Spacious Living Areas: With 2, 316 sq ft on the main floor & an addl 400 sq ft bonus room upstairs, theres plenty of room for family & quests. Experience the convenience of a large pantry featuring a coffee bar. The heat & air is a dual fuel system. The house is wired for a generator. Soaring 10' ceilings, upgraded luxury vinyl flooring, & leathered granite countertops create a sophisticated atmosphere. Entertain with family & friends on the covered deck. This home is very energy efficient with spray foam insulation & the Everlast siding & composite decking make this home low maintenance. The programmable sprinkler system will keep your landscaping lush. Keep your family safe with a built-in storm shelter & ample storage in the insulated basement & the spacious 30X45 shop building is great for your lake toys.